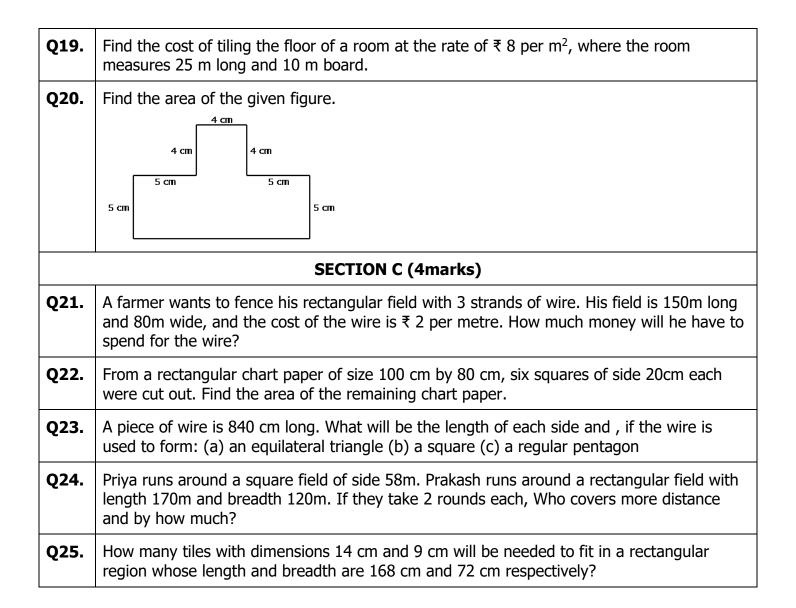

## MATCH THE FOLLOWING/FILL IN THE BLANKS (1 mark each) Shapes Perimeter 10 Rectangle 7 (ii) 18 Square Q11. (iii) 20 Equilateral triangle D. (iv) 28 2 Isosceles triangle (A) - \_\_\_\_\_(B) -\_\_\_\_(C) - \_\_\_\_(D) -\_\_\_\_ The length of boundary of a closed figure is called its Q12. Area of a rectangle with length 5 cm and breadth 3 cm is\_\_\_\_\_. Q13. Q14. Raju runs 4 times around a square track of 400 m length. The total distance covered by Q15. The perimeter of a regular pentagon with each side measuring 3 cm is \_\_\_\_\_\_ **SECTION B (2 marks)** Shanu wants to put a lace border all around a rectangular table cover 3 m long and 2 m Q16. wide. Find the total length of the lace required by Shanu. A floor is 7 m long and 5 m wide. A square carpet of side 4 m is laid on the floor. Find the Q17. area of the floor that is not carpeted? Q18. Find perimeter of the given figure 2cm 2cm 2cm 2cm