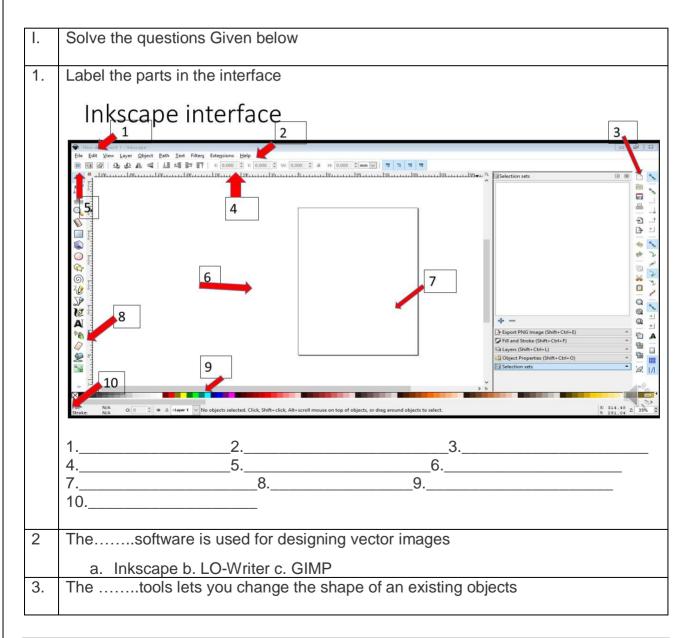

2020<br>https://forms.gle/ve14xkqXJXfM5Ds77                                                                                                                                                          |
|---------------|---------------------------------|-------------------------------------------------------------------------------------------------------------------------------------------------------------------------------------------------------------------------------------------------------|
| Assignment -3 | Topic: Inkscape                 | Note: Please refer links given here for Learning this topic<br><u>https://drive.qoogle.com/drive/folders/1B-8kYkxyHxFC6e9VqB26-</u><br><u>wQQe9127A2T</u><br><u>https://drive.google.com/drive/folders/1i-I5G_cZ5pqnqz05qPkWJXp</u><br><u>2bFQAKw</u> |



1 30-08-2020/PREPARED BY: MANJUBARGAVI

|    | a. Zoom b. Edit path tool c. Select tool                                      |
|----|-------------------------------------------------------------------------------|
| 4. | Thetool lets you draw straight lines and curves                               |
|    | a. Freehand tool b. Text Tool C. Star tool                                    |
| 5  | In, you can create professional artwork like logos and technical illustration |
| 6  | is the workspace area that is bordered by scroll bars and rulers              |
| 7  | Usingtool you can select object and you can rotate                            |
| 8. | In color palette, is a quick way to apply color on shapes                     |
| 9. | Tool is used to draw a circle